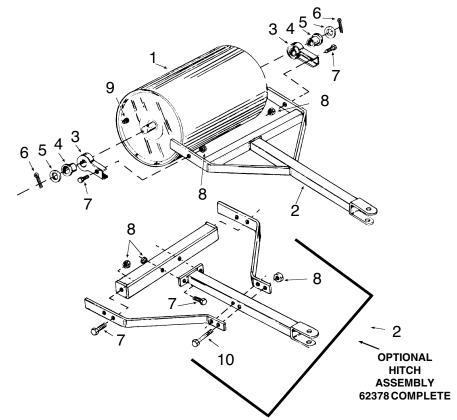

### **ASSEMBLY INSTRUCTIONS**

(See illustration below)

- Remove two hex bolts (Ref. No. 7) and hex nuts (Ref. No. 8) from bearing mount brackets.
- 2. Place the hitch assembly (Ref. No. 2) in position in the bearing mount brackets (Ref. No. 3). Optional knockdown hitch requires assembly as shown below.
- 3. Secure hitch assembly with hardware, you removed in step 2.

# PARTS LIST FOR HEAVY DUTY LAWN ROLLER MODELS: 45-0179, TMO-33014A and 190-484-000

| Ref.<br>No.                | Part<br>No.                                        | Description                                                                                                               | Ref.<br>No.       | Part<br>No.                         | Description                                                                                            |
|----------------------------|----------------------------------------------------|---------------------------------------------------------------------------------------------------------------------------|-------------------|-------------------------------------|--------------------------------------------------------------------------------------------------------|
| 1<br>2<br>3<br>4<br>5<br>6 | 62377<br>62378<br>23397<br>43632<br>43528<br>43501 | Lawn Roller Ass'y Hitch Ass'y Complete Bearing Mount Bracket Bearing Flat Washer 1" Std. Cotter Pin 5/32" Dia. 1-1/2" Lg. | 7<br>8<br>9<br>10 | 43063<br>43064<br>43709<br>1509-170 | Hex Bolt 5/16-18 x<br>1.00" Lg.<br>Hex Lock Nut 5/16-18<br>Plug 1"<br>Hex Bolt 5/16-18 x<br>2-3/4" Lg. |